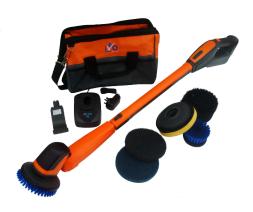

Supplied as a full kit with 8 attachments, the XL is incredibly popular with thousands of cleaners.

#### iVo PowerBrush XL

Rechargeable battery
Tough brush, large
Tough brush, small
Pad holder
Black tough scrubbing pad
Blue medium scrubbing pad
Large medium brush
Microfibre pad
Soft sponge washing pad
Fast battery charging unit
iVo storage bag

Code: IPBXL

Code: IPBXL2

As above plus extra battery