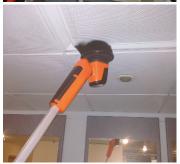

Designed to complement the original PowerBrush, the XL offers an extendable lance and rotating head to allow you to achieve enhanced detailed cleaning. Waterproof to the neck, the XL is also great for poolside cleaning.

### **Features and benefits**

Batteries are replaced easily for continuous work & remote charging

Extendable handle for those difficult to reach areas

3-Position twist handle versatility

Multi-position head angle flexibility