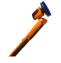

# iVO PowerBrush XL

# Effective and versatile portable multi-scrubber.

The iVo PowerBrush XL is fantastic for cleaning floors, stairs and walls and is designed to be used along with mop and bucket, to provide the scrubbing that is so often needed.

Designed to complement the original PowerBrush, the XL offers an extendable lance and rotating head to allow you to achieve enhanced detailed cleaning. Waterproof to the neck, the XL is also great for poolside cleaning.

### **Features and benefits**

Batteries are replaced easily for continuous work & remote charging

Extendable handle for those difficult to reach areas

3-Position twist handle versatility

Multi-position head angle flexibility

Waterproof

Removable battery

Extendable