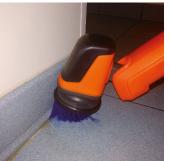

# Effective and versatile portable multi-scrubber.

The iVo PowerBrush XL is fantastic for cleaning floors, stairs and walls and is designed to be used along with mop and bucket, to provide the scrubbing that is so often needed.

Designed to complement the original PowerBrush, the XL offers an extendable lance and rotating head to allow you to achieve enhanced detailed cleaning. Waterproof to the neck, the XL is also great for poolside cleaning.