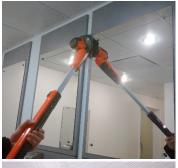

Designed to complement the original PowerBrush, the XL offers an extendable lance and rotating head to allow you to achieve enhanced detailed cleaning. Waterproof to the neck, the XL is also great for poolside cleaning.

### **Features and benefits**

Batteries are replaced easily for continuous work & remote charging

Extendable handle for those difficult to reach areas

3-Position twist handle versatility

Multi-position head angle flexibility