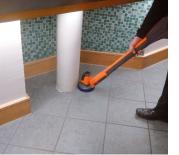

# Effective and versatile portable multi-scrubber.

The iVo PowerBrush XL is fantastic for cleaning floors, stairs and walls and is designed to be used along with mop and bucket, to provide the scrubbing that is so often needed.

Designed to complement the original PowerBrush, the XL offers an extendable lance and rotating head to allow you to achieve enhanced detailed cleaning. Waterproof to the neck, the XL is also great for poolside cleaning.