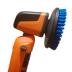

Designed to complement the original PowerBrush, the XL offers an extendable lance and rotating head to allow you to achieve enhanced detailed cleaning. Waterproof to the neck, the XL is also great for poolside cleaning.

Supplied as a full kit with 8 attachments, the XL is incredibly popular with thousands of cleaners.

### **Features and benefits**

Batteries are replaced easily for continuous work & remote charging

Extendable handle for those difficult to reach areas

3-Position twist handle versatility

Multi-position head angle flexibility