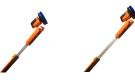

# iVO PowerBrush XL

# Effective and versatile portable multi-scrubber.

The iVo PowerBrush XL is fantastic for cleaning floors, stairs and walls and is designed to be used along with mop and bucket, to provide the scrubbing that is so often needed.

Designed to complement the original PowerBrush, the XL offers an extendable lance and rotating head to allow you to achieve enhanced detailed cleaning. Waterproof to the neck, the XL is also great for poolside cleaning.

### **Features and benefits**

Batteries are replaced easily for continuous work & remote charging

Extendable handle for those difficult to reach areas

3-Position twist handle versatility

Multi-position head angle flexibility

Waterproof

Removable battery

Extendable