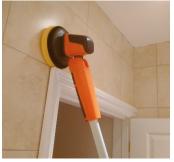

Designed to complement the original PowerBrush, the XL offers an extendable lance and rotating head to allow you to achieve enhanced detailed cleaning. Waterproof to the neck, the XL is also great for poolside cleaning.

### **Features and benefits**

Batteries are replaced easily for continuous work & remote charging

Extendable handle for those difficult to reach areas

3-Position twist handle versatility

Multi-position head angle flexibility