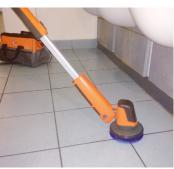

# Effective and versatile portable multi-scrubber.

The iVo PowerBrush XL is fantastic for cleaning floors, stairs and walls and is designed to be used along with mop and bucket, to provide the scrubbing that is so often needed.

Designed to complement the original PowerBrush, the XL offers an extendable lance and rotating head to allow you to achieve enhanced detailed cleaning. Waterproof to the neck, the XL is also great for poolside cleaning.