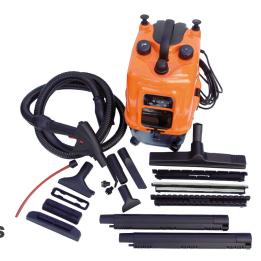

## **Prices and kit contents**

iVo Steam Athena 8 Kit

Supplied with -

Steam & vacuum hose with control handle Multi-function floor tool 400 mm Squeegee fitting 400 mm Carpet fitting 400 mm Universal fitting 400 mm Glass cleaner fitting 400 mm Multi-function tool 150 mm Glass cleaner fitting 150 mm Bristle brush fitting 150 mm Steam lance adaptor Bristle brush 30 mm Nozzle 80 mm Detail vacuum tool Steam & vacuum extensions Tank filling bottle Funnel